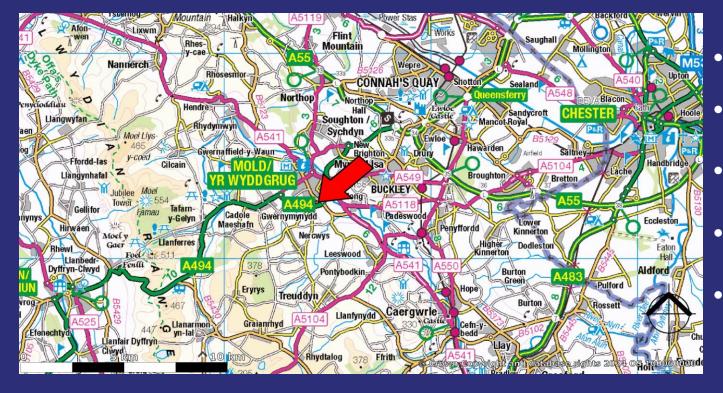

### LOCATION

Mold is located in North Wales, approximately 13 miles to the west of Chester and 12 miles to the northwest of Wrexham, the town is approached via the A55 North Wales Expressway, via the A494.

#### Please refer to location plan.

- Modern Office Suites
- Popular Business Park
- **Close to A55 Junction**
- Immediately Available
- Nil Rates Payable For
  - **Qualifying Businesses**