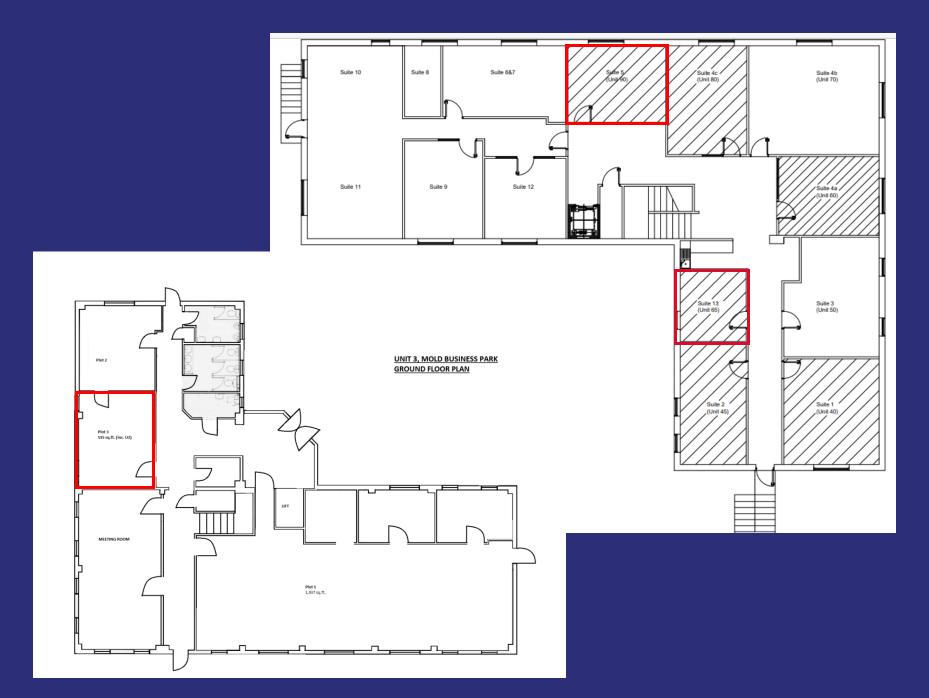

# ACCOMMODATION/AREAS & RENTAL

| Suite | Sq Ft | Rent Pcm |
|-------|-------|----------|
| 3     | 272   | £295.00  |
| 5     | 126   | £140.00  |
| 13    | 105   | £115.00  |