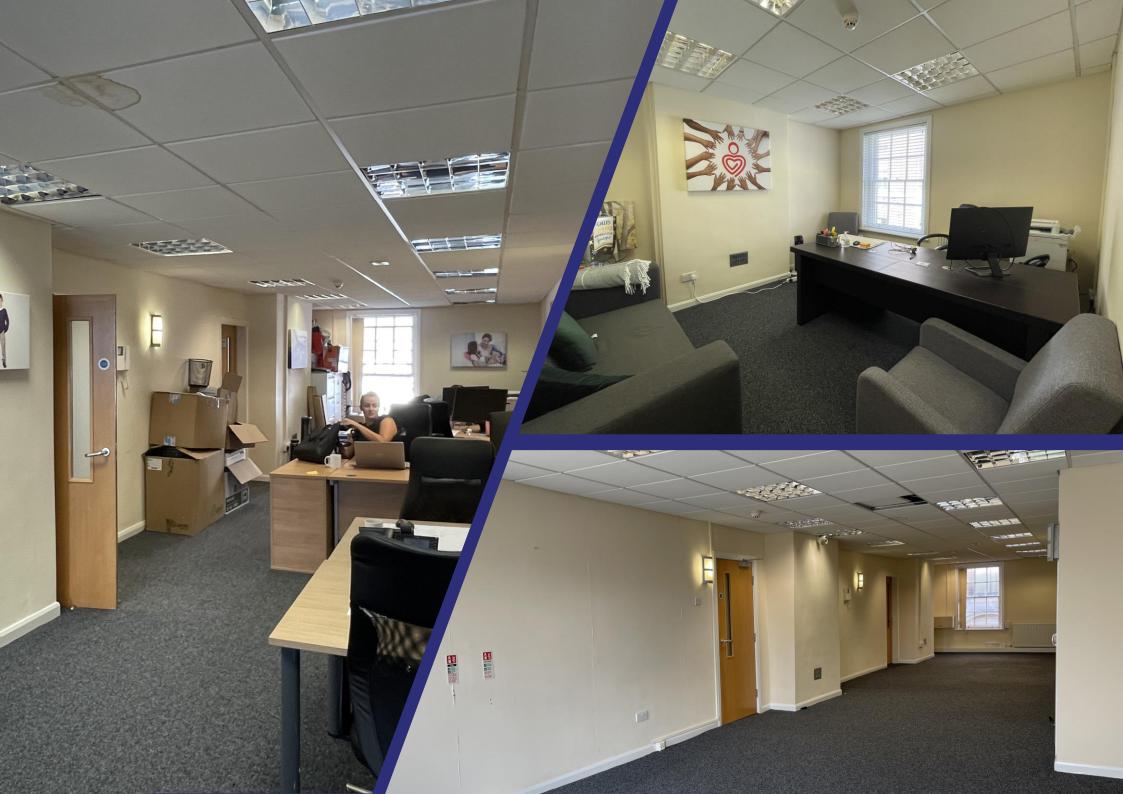

The offices provides a good standard of part open plan and private offices, fully carpeted with suspended ceilings throughout, together with male and female wc, and kitchen facilities.

The offices are available as a whole or as two separate suites.