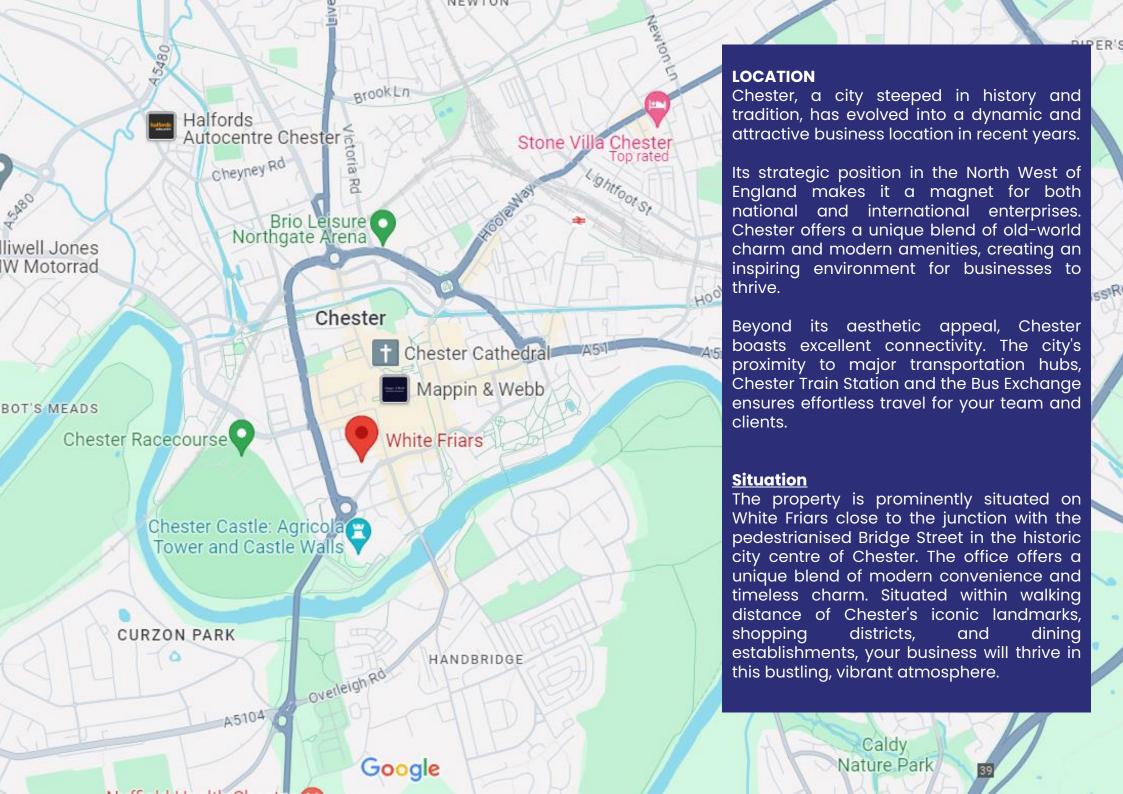

#### **DESCRIPTION**

The offices are located within the ground floor of n.15 and the first floor of n.17 White Friars, Chester. The offices are interconnected but also have their own dedicated entrances.