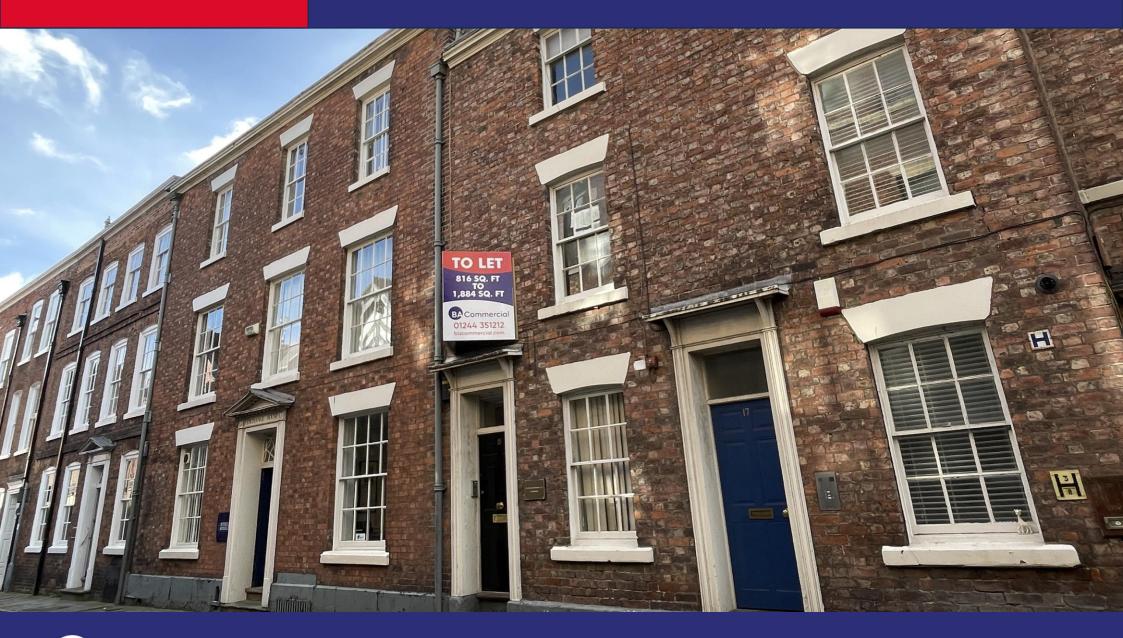

#### **DESCRIPTION**

The offices are located within the ground floor of n.15 and the first floor of n.17 White Friars, Chester. The offices are interconnected but also have their own dedicated entrances.

The offices provides a good standard of part open plan and private offices, fully carpeted with suspended ceilings throughout, together with male and female wc, and kitchen facilities.

The offices are available as a whole or as two separate suites.

The property is Garde II Listed.